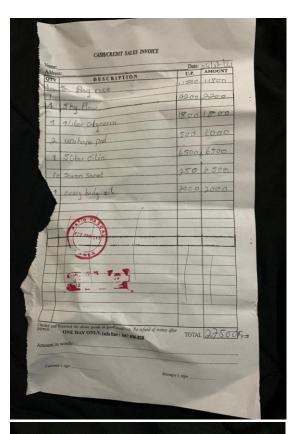

| Date       | Quantity | Description            | Unit price (FCFA) | Total price (FCFA) |
|------------|----------|------------------------|-------------------|--------------------|
| 28/02/2021 | 1        | Need identification    | 2500              | 2500               |
| 07/03/2021 | 1        | ½ bag of rice          | 11500             | 11500              |
|            | 1        | 5kg flour              | 2200              | 2200               |
|            | 1        | 5 litre of cooking oil | 6500              | 6500               |
|            | 1        | 1 litre of glycerin    | 1800              | 1800               |
|            | 2        | Sanitary pad           | 500               | 1000               |
|            | 1        | Everybody lotion       | 2000              | 2000               |
|            | 10       | Savon                  | 250               | 2500               |
|            |          | Transportation         | 2500              | 2500               |
| Total      |          |                        |                   | 30,000             |
| 11/04/2021 | 1        | ½ bag of rice          | 11500             | 11500              |
|            | 1        | 5kg flour              | 2200              | 2200               |
|            | 1        | 1 litre glycerin       | 1800              | 1800               |
|            | 10       | Savon                  | 250               | 250                |
|            | 2        | Sanitary pad           | 500               | 500                |
|            | 1        | Everybody lotion       | 2000              | 2000               |