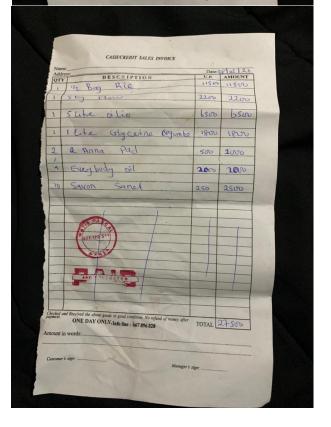

| ne:                                                                                                                | Date: | AMOUNT |
|--------------------------------------------------------------------------------------------------------------------|-------|--------|
|                                                                                                                    | U.P.  |        |
| DESCRIPTION                                                                                                        | 11500 | 11500  |
| 1 1/2 Bag Rica                                                                                                     |       |        |
| 1 8 Kg Flow                                                                                                        | 2200  | 2200   |
| 1 S Kg Flow                                                                                                        |       | -      |
| 1 5 Lt mayor oil                                                                                                   | 6000  | 6000   |
| 1 S G Rajo.                                                                                                        |       |        |
| 1 1 Packet Maggie                                                                                                  | 850   | 850    |
|                                                                                                                    | 100   | 25:00  |
| 10 Savon Sanet                                                                                                     | 250   | 2500   |
| 5                                                                                                                  | 500   | 3000   |
| 6 Unihope Pad                                                                                                      | 300   | 5000   |
| 1 The Cofficeine Myumbe                                                                                            | 1800  | 1800   |
| I Turk affection                                                                                                   |       |        |
| AND TO STORY                                                                                                       |       |        |
| d Received the above good in good condition. No refined of maney of ONE DAY ONLY, Info line: 667 896 828  n words: | TOTAL | 27850  |